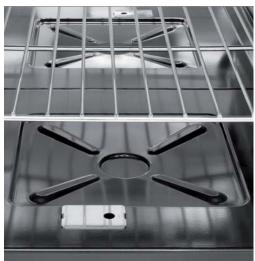

## **DOMINA 1100** is designed to allow **operations on both sides**.

The main machines fitted with dual controls ensure high productivity in limited spaces. The pass-through cupboards and oven ensure maximum hygiene and easy cleaning, thanks to rounded corners are pressed tray racks.

The pressed sides allow to position trays and shelves without side grids, making trays handling and cleaning easier.

The **gas oven** has a 10 kW burner with self-stabilizing flame; thermostatic temperature control with safety valve and thermocouple; piezo-electric burner ignition.