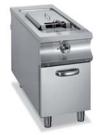

# **Fryers**

To fry vegetables, fish, meat and various dishes in hot oil.

#### Reliability

- AISI 304 stainless steel worktop, thickness 2 mm
- Moulded and continuously welded tanks

#### **Performance**

- High output cast iron burner
- Shut-off in case of overheating

#### **Ease of use**

- Large cold zone
- Large front drainer
- Oil collection tank with stainless steel filter
- Safety thermostat
- Tilting electrical heating elements
- Thermostat
- Control on one sides

The **DOMINA 1100** fryers range comprises models with one or two tanks, with gas or electric heating, with inside burners and electromechanical temperature control, available as freestanding unit.

| MODEL           | External dimensions (cm) | Tank dimensions (cm) | Tank capacity<br>(Lt) | Burners<br>(kW) | Electric elements (kW) | Tot.<br>(kW) | Supply<br>(kW) | Weight<br>(Kg) |  |  |  |
|-----------------|--------------------------|----------------------|-----------------------|-----------------|------------------------|--------------|----------------|----------------|--|--|--|
| ON OPEN CABINET |                          |                      |                       |                 |                        |              |                |                |  |  |  |
| <b>●</b> GF411  | 67.5x110x85              | 30x40x31             | 18                    | 15.2            |                        | 15.2         |                | 120            |  |  |  |
| <b>■</b> GF911  | 112.5x110x85             | 30x40x31             | 18+18                 | 15.2+15.2       |                        | 30.4         |                | 195            |  |  |  |
| ₹ EF411         | 45x110x85                | 30x40x25             | 18                    |                 | 16                     | 16           | 400V/3N/50/60  | 80             |  |  |  |

## **Characteristics of the product range**

The worktop is in AISI 304 18/10 stainless steel of 2 mm thickness. The AISI 304 18/10 stainless steel tanks, moulded and with rounded corners, are fixed to the surface with continuous welding to facilitate cleaning operations, sanification and guarantee durability. The **large cold zone** allows maintaining **the quality of the oil unchanged longer** and provides **simpler removal of residues** from frying. All the models have safety thermostat and thermostatic oil temperature regulation (90-190 °C), to keep the oil temperature within safety parameters. A large front drainer for **greater ease of use and cleaning**. The used oil outlet system is simple and safe with an oil collection tank with stainless steel filter.