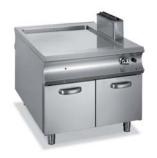

# Fry top

For griddle cooking of all types of culinary dishes.

The **DOMINA 1100** frytop range comprises a large range of models for contact cooking with smooth, ribbed or mixed cooking surface, also chrome-treated, with electric or gas heating, all with thermostatic temperature control.

## **Reliability**

- AISI 304 stainless steel worktop, thickness 2 mm
- Recessed hotplates, 3 cm deep
- Hotplate thickness of 15 mm

#### **Performance**

Thermostatic temperature control