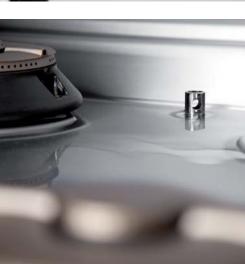

#### **Performance**

- Cast iron removable burners with self-stabilized flame
- Protected pilot flame

## **Characteristics of the product range**

The watertight pressed, 90 mm deep, worktop is in 2 mm AISI 304 stainless steel with drawn edges, it allows an **efficient burning** and prevents liquid overflowing, ensuring **easier cleaning operations**. The removable burners in enameled cast iron and the brass burner caps of 6 kW and 8 kW have double or triple spreader with self-stabilizing flame, **to cook safely and for simpler maintenance**. The pilot flame is protected inside the main burner. The placement of the burners allows use of pans up to 40 cm in diameter. The single cast iron pan support are dishwasher-size. A practical draining hole with plug designed to maintain the hobs clean through the water filling, which acts as an active filter for all the dirty and oily remainders, avoiding long and annoying cleaning operations.