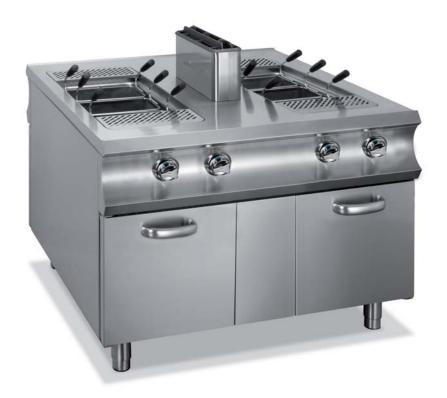

# Pasta cooker

Ideal for cooking pasta, rice, vegetables and eggs.

## **Reliability**

- AISI 304 stainless steel worktop, thickness 2 mm
- AISI 316 anti-corrosion deep drawn tank
- Moulded and continuous-weld tanks

#### **Performance**

• Stainless steel burner with self-stabilizing flame

#### **Ease of use**

- Moulded edges for collection of liquids
- Expansion zone for collecting starches
- Rounded corners
- Straining grid for baskets
- Control on one sides

The **DOMINA 1100** pasta cooker range comprises models with one or two tanks of 40 liters of capacity, with gas or electric heating on a cabinet.

| MODEL           | External dimensions (cm) | Tank dimensions (cm) | Tank capacity<br>(Lt) | Burners<br>(kW) | Electric elements (kW) | Tot.<br>(kW) | Supply        | Weight<br>(Kg) |  |  |  |
|-----------------|--------------------------|----------------------|-----------------------|-----------------|------------------------|--------------|---------------|----------------|--|--|--|
| ON OPEN CABINET |                          |                      |                       |                 |                        |              |               |                |  |  |  |
| <b>●</b> GC411  | 67.5x110x85              | 51x30.5x30           | 40                    | 14              |                        | 14           |               | 140            |  |  |  |
| <b>●</b> GC911  | 112.5x110x85             | 51x30.5x30           | 40+40                 | 14+14           |                        | 28           |               | 192            |  |  |  |
| ₹ EC411         | 45x110x85                | 51x30.5x30           | 40                    |                 | 9                      | 9            | 400V/3N/50/60 | 115            |  |  |  |