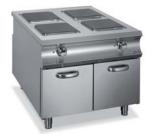

#### **Ease of use**

- Rounded corners
- Watertight pressed worktop
- Anti-overheating safety device
- Control on both sides
- Pass through oven

Electric plates power (kW)

The **DOMINA 1100** electric range comprises models with 2/4 plates available as freestanding unit on cabinet or with pass through electric static oven.

| MODEL           | External dimensions (cm) | Oven dimensions (cm) | Power 3 kW 4 kW |   | Oven<br>(kW) | Tot.<br>(kW) | Supply        | Weight<br>(Kg) |  |  |  |
|-----------------|--------------------------|----------------------|-----------------|---|--------------|--------------|---------------|----------------|--|--|--|
| ON OPEN CABINET |                          |                      |                 |   |              |              |               |                |  |  |  |
| ₹ E2A11Q        | 45x110x85                |                      | 2               | - |              | 6            | 400V/3N/50/60 | 90             |  |  |  |
| ₹ E4A11Q        | 90x110x85                |                      | 3               | 1 |              | 13           | 400V/3N/50/60 | 140            |  |  |  |
| ON OVEN         |                          |                      |                 |   |              |              |               |                |  |  |  |
| ₹ E4F11Q        | 90x110x85                | 54x94x30             | 3               | 1 | 10           | 23           | 400V/3N/50/60 | 180            |  |  |  |

## **Characteristics of the product range**

The watertight pressed worktop is in 2 mm AISI 304 stainless steel. The **fast-heating hot plates** with safety device to prevent overheating, made in cast iron 220x220 mm, are watertight fixed to the worktop and are powered by 3 kW and 4 kW heating elements with 6 (+1) positions thermostat for optimized power control. Indicator lights show when each hotplate is in operation. Rounded corners and a moulded recess trap prevent liquids overflowing, ensuring also easier cleaning.