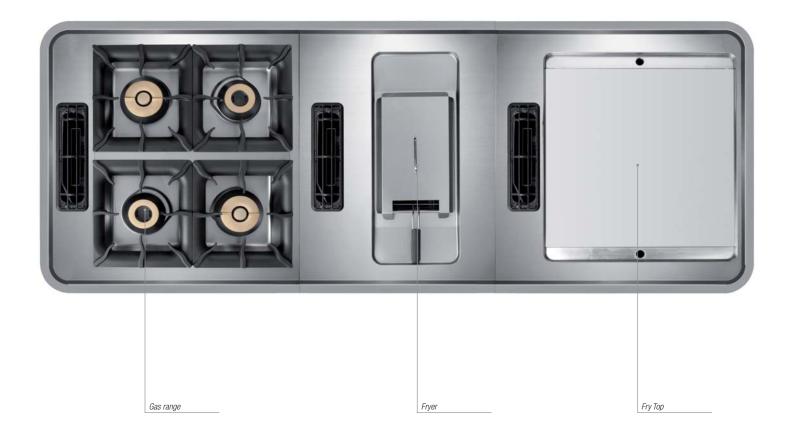

DOMINA 1100

Pass through cooking

## **DOMINA 1100** is designed to allow **operations on both sides**.

The main machines fitted with dual controls ensure high productivity in limited spaces. The pass-through cupboards and oven ensure maximum hygiene and easy cleaning, thanks to rounded corners are pressed tray racks.

# Gas ranges

To cook directly over the flame, to braise or sauté in the great culinary tradition.

# Solid top

For a traditional cooking, for low-temperature cooking, simmering and keeping warm. Ideal for slow cooking and for different sizes or large pans using.

# **Fryers**

To fry vegetables, fish, meat and various dishes in hot oil.

# Fry top

For griddle cooking of all types of culinary dishes.

The **DOMINA 1100** frytop range comprises a large range of models for contact cooking with smooth, ribbed or mixed cooking surface, also chrome-treated, with electric or gas heating, all with thermostatic temperature control.