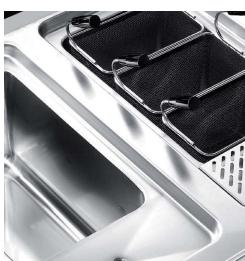

#### **Ease of use**

- Moulded edges for collection of liquids
- Expansion zone for collecting starches
- Rounded corners
- Straining grid for baskets
- Control on one sides

The **DOMINA 1100** pasta cooker range comprises models with one or two tanks of 40 liters of capacity, with gas or electric heating on a cabinet.

## **Characteristics of the product range**

The worktop is in 2 mm AISI 304 stainless steel with moulded edges for liquid collection. The moulded tanks are in AISI 316 anti-corrosion stainless steel, with expansion zone for collection of starches and rounded corners for **easy cleaning**. The straining grid allows **the simple support of the pasta basket**. The optional pasta baskets are in AISI 304 18/10 stainless steel with thermal handle.