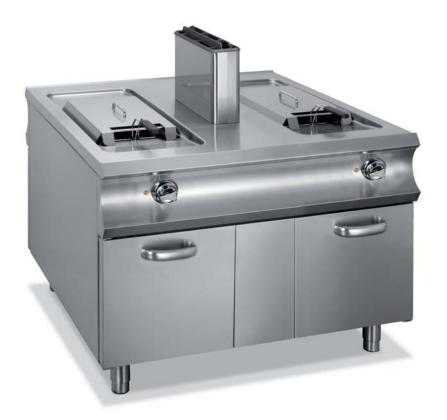

# **Fryers**

To fry vegetables, fish, meat and various dishes in hot oil.

#### Reliability

- AISI 304 stainless steel worktop, thickness 2 mm
- Moulded and continuously welded tanks

#### **Performance**

- High output cast iron burner
- Shut-off in case of overheating

#### **Ease of use**

- Large cold zone
- Large front drainer
- Oil collection tank with stainless steel filter
- Safety thermostat
- Tilting electrical heating elements
- Thermostat
- Control on one sides

The **DOMINA 1100** fryers range comprises models with one or two tanks, with gas or electric heating, with inside burners and electromechanical temperature control, available as freestanding unit.

| MODEL           | External dimensions (cm) | Tank dimensions (cm) | Tank capacity<br>(Lt) | Burners<br>(kW) | Electric elements (kW) | Tot.<br>(kW) | Supply<br>(kW) | Weight<br>(Kg) |  |  |  |
|-----------------|--------------------------|----------------------|-----------------------|-----------------|------------------------|--------------|----------------|----------------|--|--|--|
| ON OPEN CABINET |                          |                      |                       |                 |                        |              |                |                |  |  |  |
| <b>●</b> GF411  | 67.5x110x85              | 30x40x31             | 18                    | 15.2            |                        | 15.2         |                | 120            |  |  |  |
| <b>■</b> GF911  | 112.5x110x85             | 30x40x31             | 18+18                 | 15.2+15.2       |                        | 30.4         |                | 195            |  |  |  |
| ₹ EF411         | 45x110x85                | 30x40x25             | 18                    |                 | 16                     | 16           | 400V/3N/50/60  | 80             |  |  |  |

## **Characteristics of the product range**

The worktop is in AISI 304 18/10 stainless steel of 2 mm thickness. The AISI 304 18/10 stainless steel tanks, moulded and with rounded corners, are fixed to the surface with continuous welding to facilitate cleaning operations, sanification and guarantee durability. The **large cold zone** allows maintaining **the quality of the oil unchanged longer** and provides **simpler removal of residues** from frying. All the models have safety thermostat and thermostatic oil temperature regulation (90-190 °C), to keep the oil temperature within safety parameters. A large front drainer for **greater ease of use and cleaning**. The used oil outlet system is simple and safe with an oil collection tank with stainless steel filter.

**Gas versions with inside burner:** high output cast iron burner with horizontal flame, thermostatic temperature control (90-190 °C).

**Electric versions:** armoured stainless steel electric heating elements inside the tank, easily tilted for complete cleaning; thermostatic temperature control.