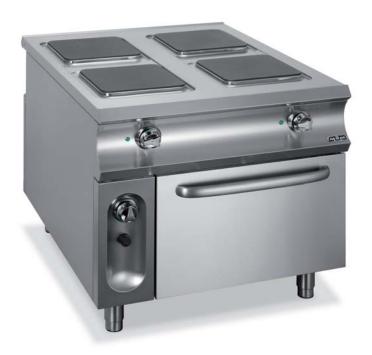

# **Electric ranges**

For a traditional cooking with low energy consumption. Ideal for boiling large amounts of water and for maintenance cooking.

The same gas ranges performance with greater ease of cleaning.

#### **Reliability**

 AISI 304 stainless steel watertight worktop, thickness 2 mm

#### **Performance**

· Fast heating hot plates

#### **Ease of use**

- Rounded corners
- Watertight pressed worktop
- Anti-overheating safety device
- Control on both sides
- Pass through oven

Electric plates power (kW)

The **DOMINA 1100** electric range comprises models with 2/4 plates available as freestanding unit on cabinet or with pass through electric static oven.