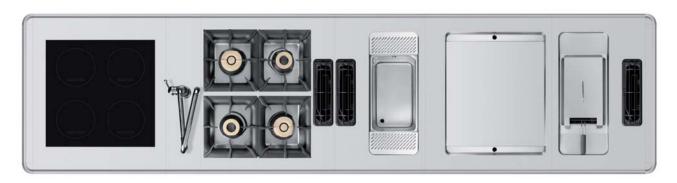

MBM offers a complete range of cooking equipment and a wide offer of complementary products for warewashing, preservation and preparation to perfectly meet the needs of the foodservice industry.

# Gas ranges

To cook directly over the flame, to braise or sauté in the great culinary tradition.

# Solid top

For a traditional cooking, for low-temperature cooking, simmering and keeping warm. Ideal for slow cooking and for different sizes or large pans using.

# **Induction plates**

For a state-of-the-art cooking system in which high performance is matched by power savings and complete cleaning.

# Pasta cooker

Ideal for cooking pasta, rice, vegetables and eggs.

# **Fryers**

To fry vegetables, fish, meat and various dishes in hot oil.

# Fry top

For griddle cooking of all types of culinary dishes.

The **DOMINA 1100** frytop range comprises a large range of models for contact cooking with smooth, ribbed or mixed cooking surface, also chrome-treated, with electric or gas heating, all with thermostatic temperature control.