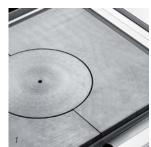

## **Characteristics of the product range**

The worktop is in 2 mm AISI 304 stainless steel with pressed channel for liquid collection. The cooking plate with a surface area of  $50 \text{ dm}^2$  is in cast iron (10 mm thickness) with a removable central ring and it is powered by a 12 kW cast iron burner, placed under the central ring, with piezo-electric ignition and thermostatic control.

- 1. Cooking plate, 10 mm thickness
- 2. Pressed channel for liquid collection