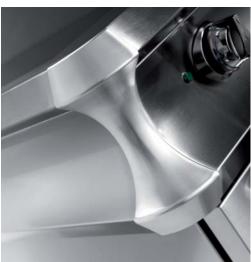

# **Ergonomic and functional**

- · Workability on both sides with pass-through ovens and cupboards
- Chimney only if necessary
- "Head to head" system for an easy movement of the pans
- Antidrip profile for liquids containment
- Hygienic design and rounded corners for easy cleaning
- Shaped front panel with easy to clean ergonomic profile with built-in knobs

#### **Ease of use**

- Rounded corners
- Watertight pressed worktop
- Antidrip profile
- Suitable for up to Ø 40 cm pans
- Individual pan support on each burner
- Water drain system
- Control on both sides
- · Pass through oven

## **Characteristics of the product range**

The watertight pressed, 90 mm deep, worktop is in 2 mm AISI 304 stainless steel with drawn edges, it allows an **efficient burning** and prevents liquid overflowing, ensuring **easier cleaning operations**. The removable burners in enameled cast iron and the brass burner caps of 6 kW and 8 kW have double or triple spreader with self-stabilizing flame, **to cook safely and for simpler maintenance**. The pilot flame is protected inside the main burner. The placement of the burners allows use of pans up to 40 cm in diameter. The single cast iron pan support are dishwasher-size. A practical draining hole with plug designed to maintain the hobs clean through the water filling, which acts as an active filter for all the dirty and oily remainders, avoiding long and annoying cleaning operations.