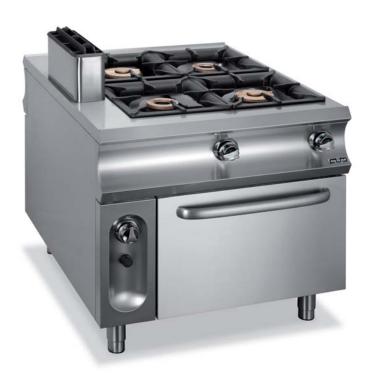

# Gas ranges

To cook directly over the flame, to braise or sauté in the great culinary tradition.

| External dimensions | Oven dimensions          | Power                                                |                                                                | Gas Oven                                                                                                                                                                             | Electric Oven                                                                                                                                                                                                                                                                                                                                                                                                                                                                                                                                                                                                                                                                                                                                                                                                                                                                                                                                                                                                                                                                                                                                                                                                                                                                                                                                                                                                                                                                                                                                                                                                                                                                                                                                                                                                                                                                                                                                                                                                                                                                                                               | Tot.                                                                                                                                                                                                                                                                                                                                                                                                                                                                                                                                                                                                                                                                                                                                                                                                                                                                                                                                                                                                                                                                                                                                                                                                                                                                                                                                                                                                                                                                                                                                                                                                                                                                                                                                                                                                                                                                                                                                                                                                                                                                                                                       | Weight                                                                                                                                                                                                                                                                                                                                                                                                                                                                                                                                                                                                                                                                                                                                                                                                                                                                                                                                                                                                                                                                                                                                                                                                                                                                                                                                                                                                                                                                                                                                                                                                                                                                                                                                                                                                                                                                                                                                                                                                                                                                                                                       |  |  |  |  |
|---------------------|--------------------------|------------------------------------------------------|----------------------------------------------------------------|--------------------------------------------------------------------------------------------------------------------------------------------------------------------------------------|-----------------------------------------------------------------------------------------------------------------------------------------------------------------------------------------------------------------------------------------------------------------------------------------------------------------------------------------------------------------------------------------------------------------------------------------------------------------------------------------------------------------------------------------------------------------------------------------------------------------------------------------------------------------------------------------------------------------------------------------------------------------------------------------------------------------------------------------------------------------------------------------------------------------------------------------------------------------------------------------------------------------------------------------------------------------------------------------------------------------------------------------------------------------------------------------------------------------------------------------------------------------------------------------------------------------------------------------------------------------------------------------------------------------------------------------------------------------------------------------------------------------------------------------------------------------------------------------------------------------------------------------------------------------------------------------------------------------------------------------------------------------------------------------------------------------------------------------------------------------------------------------------------------------------------------------------------------------------------------------------------------------------------------------------------------------------------------------------------------------------------|----------------------------------------------------------------------------------------------------------------------------------------------------------------------------------------------------------------------------------------------------------------------------------------------------------------------------------------------------------------------------------------------------------------------------------------------------------------------------------------------------------------------------------------------------------------------------------------------------------------------------------------------------------------------------------------------------------------------------------------------------------------------------------------------------------------------------------------------------------------------------------------------------------------------------------------------------------------------------------------------------------------------------------------------------------------------------------------------------------------------------------------------------------------------------------------------------------------------------------------------------------------------------------------------------------------------------------------------------------------------------------------------------------------------------------------------------------------------------------------------------------------------------------------------------------------------------------------------------------------------------------------------------------------------------------------------------------------------------------------------------------------------------------------------------------------------------------------------------------------------------------------------------------------------------------------------------------------------------------------------------------------------------------------------------------------------------------------------------------------------------|------------------------------------------------------------------------------------------------------------------------------------------------------------------------------------------------------------------------------------------------------------------------------------------------------------------------------------------------------------------------------------------------------------------------------------------------------------------------------------------------------------------------------------------------------------------------------------------------------------------------------------------------------------------------------------------------------------------------------------------------------------------------------------------------------------------------------------------------------------------------------------------------------------------------------------------------------------------------------------------------------------------------------------------------------------------------------------------------------------------------------------------------------------------------------------------------------------------------------------------------------------------------------------------------------------------------------------------------------------------------------------------------------------------------------------------------------------------------------------------------------------------------------------------------------------------------------------------------------------------------------------------------------------------------------------------------------------------------------------------------------------------------------------------------------------------------------------------------------------------------------------------------------------------------------------------------------------------------------------------------------------------------------------------------------------------------------------------------------------------------------|--|--|--|--|
| (cm)                | (cm)                     | 6 kW                                                 | 8 kW                                                           | (kW)                                                                                                                                                                                 | (kW)                                                                                                                                                                                                                                                                                                                                                                                                                                                                                                                                                                                                                                                                                                                                                                                                                                                                                                                                                                                                                                                                                                                                                                                                                                                                                                                                                                                                                                                                                                                                                                                                                                                                                                                                                                                                                                                                                                                                                                                                                                                                                                                        | (kW)                                                                                                                                                                                                                                                                                                                                                                                                                                                                                                                                                                                                                                                                                                                                                                                                                                                                                                                                                                                                                                                                                                                                                                                                                                                                                                                                                                                                                                                                                                                                                                                                                                                                                                                                                                                                                                                                                                                                                                                                                                                                                                                       | (Kg)                                                                                                                                                                                                                                                                                                                                                                                                                                                                                                                                                                                                                                                                                                                                                                                                                                                                                                                                                                                                                                                                                                                                                                                                                                                                                                                                                                                                                                                                                                                                                                                                                                                                                                                                                                                                                                                                                                                                                                                                                                                                                                                         |  |  |  |  |
| ON OPEN CABINET     |                          |                                                      |                                                                |                                                                                                                                                                                      |                                                                                                                                                                                                                                                                                                                                                                                                                                                                                                                                                                                                                                                                                                                                                                                                                                                                                                                                                                                                                                                                                                                                                                                                                                                                                                                                                                                                                                                                                                                                                                                                                                                                                                                                                                                                                                                                                                                                                                                                                                                                                                                             |                                                                                                                                                                                                                                                                                                                                                                                                                                                                                                                                                                                                                                                                                                                                                                                                                                                                                                                                                                                                                                                                                                                                                                                                                                                                                                                                                                                                                                                                                                                                                                                                                                                                                                                                                                                                                                                                                                                                                                                                                                                                                                                            |                                                                                                                                                                                                                                                                                                                                                                                                                                                                                                                                                                                                                                                                                                                                                                                                                                                                                                                                                                                                                                                                                                                                                                                                                                                                                                                                                                                                                                                                                                                                                                                                                                                                                                                                                                                                                                                                                                                                                                                                                                                                                                                              |  |  |  |  |
| 45x110x85           |                          | 1                                                    | 1                                                              |                                                                                                                                                                                      |                                                                                                                                                                                                                                                                                                                                                                                                                                                                                                                                                                                                                                                                                                                                                                                                                                                                                                                                                                                                                                                                                                                                                                                                                                                                                                                                                                                                                                                                                                                                                                                                                                                                                                                                                                                                                                                                                                                                                                                                                                                                                                                             | 14                                                                                                                                                                                                                                                                                                                                                                                                                                                                                                                                                                                                                                                                                                                                                                                                                                                                                                                                                                                                                                                                                                                                                                                                                                                                                                                                                                                                                                                                                                                                                                                                                                                                                                                                                                                                                                                                                                                                                                                                                                                                                                                         | 90                                                                                                                                                                                                                                                                                                                                                                                                                                                                                                                                                                                                                                                                                                                                                                                                                                                                                                                                                                                                                                                                                                                                                                                                                                                                                                                                                                                                                                                                                                                                                                                                                                                                                                                                                                                                                                                                                                                                                                                                                                                                                                                           |  |  |  |  |
| 90x110x85           |                          | 2                                                    | 2                                                              |                                                                                                                                                                                      |                                                                                                                                                                                                                                                                                                                                                                                                                                                                                                                                                                                                                                                                                                                                                                                                                                                                                                                                                                                                                                                                                                                                                                                                                                                                                                                                                                                                                                                                                                                                                                                                                                                                                                                                                                                                                                                                                                                                                                                                                                                                                                                             | 28                                                                                                                                                                                                                                                                                                                                                                                                                                                                                                                                                                                                                                                                                                                                                                                                                                                                                                                                                                                                                                                                                                                                                                                                                                                                                                                                                                                                                                                                                                                                                                                                                                                                                                                                                                                                                                                                                                                                                                                                                                                                                                                         | 140                                                                                                                                                                                                                                                                                                                                                                                                                                                                                                                                                                                                                                                                                                                                                                                                                                                                                                                                                                                                                                                                                                                                                                                                                                                                                                                                                                                                                                                                                                                                                                                                                                                                                                                                                                                                                                                                                                                                                                                                                                                                                                                          |  |  |  |  |
|                     |                          |                                                      |                                                                |                                                                                                                                                                                      |                                                                                                                                                                                                                                                                                                                                                                                                                                                                                                                                                                                                                                                                                                                                                                                                                                                                                                                                                                                                                                                                                                                                                                                                                                                                                                                                                                                                                                                                                                                                                                                                                                                                                                                                                                                                                                                                                                                                                                                                                                                                                                                             |                                                                                                                                                                                                                                                                                                                                                                                                                                                                                                                                                                                                                                                                                                                                                                                                                                                                                                                                                                                                                                                                                                                                                                                                                                                                                                                                                                                                                                                                                                                                                                                                                                                                                                                                                                                                                                                                                                                                                                                                                                                                                                                            |                                                                                                                                                                                                                                                                                                                                                                                                                                                                                                                                                                                                                                                                                                                                                                                                                                                                                                                                                                                                                                                                                                                                                                                                                                                                                                                                                                                                                                                                                                                                                                                                                                                                                                                                                                                                                                                                                                                                                                                                                                                                                                                              |  |  |  |  |
| 90x110x85           | 54x94x30                 | 2                                                    | 2                                                              | 10                                                                                                                                                                                   |                                                                                                                                                                                                                                                                                                                                                                                                                                                                                                                                                                                                                                                                                                                                                                                                                                                                                                                                                                                                                                                                                                                                                                                                                                                                                                                                                                                                                                                                                                                                                                                                                                                                                                                                                                                                                                                                                                                                                                                                                                                                                                                             | 38                                                                                                                                                                                                                                                                                                                                                                                                                                                                                                                                                                                                                                                                                                                                                                                                                                                                                                                                                                                                                                                                                                                                                                                                                                                                                                                                                                                                                                                                                                                                                                                                                                                                                                                                                                                                                                                                                                                                                                                                                                                                                                                         | 180                                                                                                                                                                                                                                                                                                                                                                                                                                                                                                                                                                                                                                                                                                                                                                                                                                                                                                                                                                                                                                                                                                                                                                                                                                                                                                                                                                                                                                                                                                                                                                                                                                                                                                                                                                                                                                                                                                                                                                                                                                                                                                                          |  |  |  |  |
| 90x110x85           | 54x94x30                 | 2                                                    | 2                                                              |                                                                                                                                                                                      | 10                                                                                                                                                                                                                                                                                                                                                                                                                                                                                                                                                                                                                                                                                                                                                                                                                                                                                                                                                                                                                                                                                                                                                                                                                                                                                                                                                                                                                                                                                                                                                                                                                                                                                                                                                                                                                                                                                                                                                                                                                                                                                                                          | 38                                                                                                                                                                                                                                                                                                                                                                                                                                                                                                                                                                                                                                                                                                                                                                                                                                                                                                                                                                                                                                                                                                                                                                                                                                                                                                                                                                                                                                                                                                                                                                                                                                                                                                                                                                                                                                                                                                                                                                                                                                                                                                                         | 180                                                                                                                                                                                                                                                                                                                                                                                                                                                                                                                                                                                                                                                                                                                                                                                                                                                                                                                                                                                                                                                                                                                                                                                                                                                                                                                                                                                                                                                                                                                                                                                                                                                                                                                                                                                                                                                                                                                                                                                                                                                                                                                          |  |  |  |  |
|                     | (cm) 45x110x85 90x110x85 | (cm) (cm)  45x110x85  90x110x85  90x110x85  54x94x30 | (cm) (cm) 6 kW  45x110x85 1  90x110x85 2  90x110x85 54x94x30 2 | (cm)         (cm)         6 kW         8 kW           45x110x85         1         1           90x110x85         2         2           90x110x85         54x94x30         2         2 | Com   Com | Cm   Cm   Cm   6 kW   8 kW   (kW)   (kW) | Crm   Crm   Crm   G kW   8 kW   (kW)   (kW |  |  |  |  |

## **Characteristics of the product range**

The watertight pressed, 90 mm deep, worktop is in 2 mm AISI 304 stainless steel with drawn edges, it allows an **efficient burning** and prevents liquid overflowing, ensuring **easier cleaning operations**. The removable burners in enameled cast iron and the brass burner caps of 6 kW and 8 kW have double or triple spreader with self-stabilizing flame, **to cook safely and for simpler maintenance**. The pilot flame is protected inside the main burner. The placement of the burners allows use of pans up to 40 cm in diameter. The single cast iron pan support are dishwasher-size. A practical draining hole with plug designed to maintain the hobs clean through the water filling, which acts as an active filter for all the dirty and oily remainders, avoiding long and annoying cleaning operations.