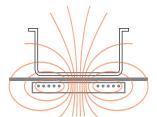

#### **Performance**

- Immediate heat with direct contact of the pan
- Heating proportional to the contact surface
- Reduction in energy consumption of about 50%

#### **Ease of use**

- Totally fl at surface
- Independent control of the individual cooking areas
- Heat only in the presence of induction friendly pans
- Control on both sides

The heat is transmitted only to the bottom of the pan for a more comfortable working environment

## **Characteristics of the product range**

The sealed 6mm ceramic top offers **high cleaning comfort** thanks to the fl at surface and cleanability of glass ceramic. It is watertight fixed to the AlSI 304 stainless steel pressed worktop, thickness 2 mm. The heating zones, independently controlled, are outlined by screen printed circle  $\varnothing$  270 mm powered at 5 kW each. The cooking surface only heats up when in direct contact with induction friendly pans and pots, and the amount of heat is proportional to the surface of contact. The zone of the cooking surface not in contact with the pan remains deactivated and thus cold allowing a **more comfortable working environment** (lower heat emission) and a **energy savings equal to 50%** compared to traditional stoves. Each inductor has 6 different power levels and an indicator light shows when the top is in operation.