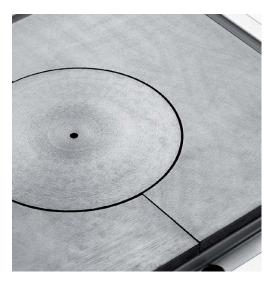

## **Characteristics of the product range**

The worktop is in 2 mm AISI 304 stainless steel with pressed channel for liquid collection. The cooking plate with a surface area of  $50 \text{ dm}^2$  is in cast iron (10 mm thickness) with a removable central ring and it is powered by a 12 kW cast iron burner, placed under the central ring, with piezo-electric ignition and thermostatic control.

The hotplate surface reaches 500 °C in the center and decreases toward the edges up to approximately 200 °C, ensuring excellent isothermal zones for cooking over an indirect fl ame. **Versions with GN 2/1 "pass through" gas static oven**.

- 1. Cooking plate, 10 mm thickness
- 2. Pressed channel for liquid collection