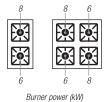

#### **Ease of use**

- Rounded corners
- Watertight pressed worktop
- Anti-overheating safety device
- Control on both sides
- Pass through oven

Electric plates power (kW)

The **DOMINA 1100** electric range comprises models with 2/4 plates available as freestanding unit on cabinet or with pass through electric static oven.

| MODEL           | External dimensions (cm) | Oven dimensions (cm) | Power 3 kW 4 kW |   | Oven<br>(kW) | Tot.<br>(kW) | Supply        | Weight<br>(Kg) |  |  |  |
|-----------------|--------------------------|----------------------|-----------------|---|--------------|--------------|---------------|----------------|--|--|--|
| ON OPEN CABINET |                          |                      |                 |   |              |              |               |                |  |  |  |
| ₹ E2A11Q        | 45x110x85                |                      | 2               | - |              | 6            | 400V/3N/50/60 | 90             |  |  |  |
| ₹ E4A11Q        | 90x110x85                |                      | 3               | 1 |              | 13           | 400V/3N/50/60 | 140            |  |  |  |
| ON OVEN         |                          |                      |                 |   |              |              |               |                |  |  |  |
| ₹ E4F11Q        | 90x110x85                | 54x94x30             | 3               | 1 | 10           | 23           | 400V/3N/50/60 | 180            |  |  |  |

## **Characteristics of the product range**

The watertight pressed worktop is in 2 mm AISI 304 stainless steel. The **fast-heating hot plates** with safety device to prevent overheating, made in cast iron 220x220 mm, are watertight fixed to the worktop and are powered by 3 kW and 4 kW heating elements with 6 (+1) positions thermostat for optimized power control. Indicator lights show when each hotplate is in operation. Rounded corners and a moulded recess trap prevent liquids overflowing, ensuring also easier cleaning.