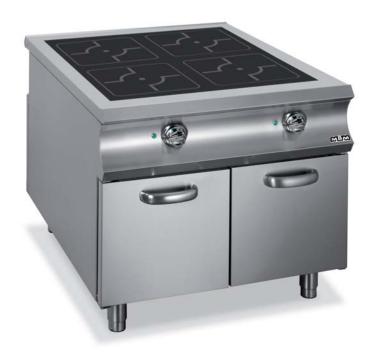

# **Induction plates**

For a state-of-the-art cooking system in which high performance is matched by power savings and complete cleaning.

## **Reliability**

• AISI 304 stainless steel worktop, thickness 2 mm

#### **Performance**

- Immediate heat with direct contact of the pan
- Heating proportional to the contact surface
- Reduction in energy consumption of about 50%

#### **Ease of use**

- Totally fl at surface
- Independent control of the individual cooking areas
- Heat only in the presence of induction friendly pans
- Control on both sides

The heat is transmitted only to the bottom of the pan for a more comfortable working environment

| The product range includes 2 or 4 independent | ent induction zones powered at |
|-----------------------------------------------|--------------------------------|
| 5 kW each.                                    |                                |

| MODEL           | External dimensions (cm) | Power<br>5 kW | Tot.<br>(kW) | Supply        | Weight<br>(Kg) |  |
|-----------------|--------------------------|---------------|--------------|---------------|----------------|--|
| ON OPEN CABINET |                          |               |              |               |                |  |
| ₹ E411I         | 45x110x85                | 2             | 10           | 400V/3N/50/60 | 80             |  |
| ₹ E911I         | 90x110x85                | 4             | 20           | 400V/3N/50/60 | 120            |  |