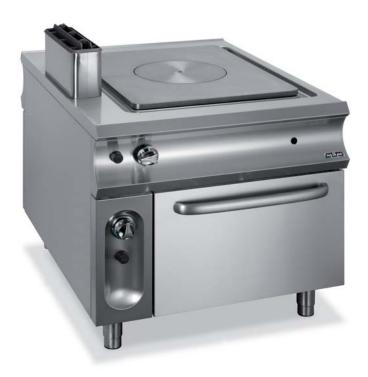

# Solid top

For a traditional cooking, for low-temperature cooking, simmering and keeping warm. Ideal for slow cooking and for different sizes or large pans using.

## **Reliability**

- AISI 304 stainless steel worktop, thickness 2 mm
- Cast iron heating plate, thickness 10 mm

#### **Performance**

• 12 kW cast iron burner with piezo-electric ignition

#### **Ease of use**

- Thermostatic temperature control
- Isothermal zones for differentiated cooking
- Control on one sides
- Pass through oven

Isothermal zones for differentiated cooking

| The <b>DOMINA 1100</b> solid top range comprises one model available on cabinet |
|---------------------------------------------------------------------------------|
| or with pass through gas oven.                                                  |

## **Characteristics of the product range**

The worktop is in 2 mm AISI 304 stainless steel with pressed channel for liquid collection. The cooking plate with a surface area of  $50 \text{ dm}^2$  is in cast iron (10 mm thickness) with a removable central ring and it is powered by a 12 kW cast iron burner, placed under the central ring, with piezo-electric ignition and thermostatic control.

The hotplate surface reaches 500 °C in the center and decreases toward the edges up to approximately 200 °C, ensuring excellent isothermal zones for cooking over an indirect fl ame. **Versions with GN 2/1 "pass through" gas static oven**.