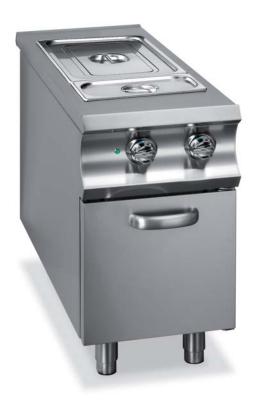

# Pasta cooker

Ideal for cooking pasta, rice, vegetables and eggs.

## **Reliability**

- AISI 304 stainless steel worktop, thickness 2 mm
- AISI 316 anti-corrosion deep drawn tank
- Moulded and continuous-weld tanks

#### **Performance**

• Stainless steel burner with self-stabilizing flame

#### **Ease of use**

- Moulded edges for collection of liquids
- Expansion zone for collecting starches
- Rounded corners
- Straining grid for baskets
- Control on one sides

The **DOMINA 1100** pasta cooker range comprises models with one or two tanks of 40 liters of capacity, with gas or electric heating on a cabinet.

## **Characteristics of the product range**

The worktop is in 2 mm AISI 304 stainless steel with moulded edges for liquid collection. The moulded tanks are in AISI 316 anti-corrosion stainless steel, with expansion zone for collection of starches and rounded corners for **easy cleaning**. The straining grid allows **the simple support of the pasta basket**. The optional pasta baskets are in AISI 304 18/10 stainless steel with thermal handle.

**Gas versions:** stainless steel burner with self-stabilizing flame. Thermocouple safety device connected to the pilot flame. Piezo-electric burner ignition.

**Electric versions:** electric heating elements in armoured stainless steel; power adjustment with four position switch; control of the temperature with operating and safety thermostat.