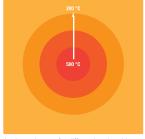

The hotplate surface reaches 500 °C in the center and decreases toward the edges up to approximately 200 °C, ensuring excellent isothermal zones for cooking over an indirect fl ame. **Versions with GN 2/1 "pass through" gas static oven**.