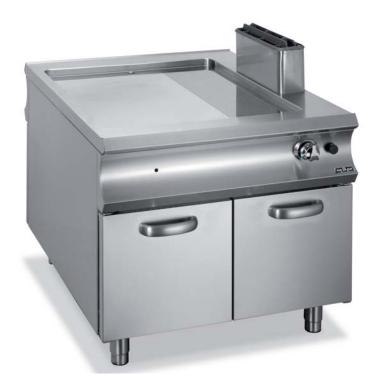

# Fry top

For griddle cooking of all types of culinary dishes.

The **DOMINA 1100** frytop range comprises a large range of models for contact cooking with smooth, ribbed or mixed cooking surface, also chrome-treated, with electric or gas heating, all with thermostatic temperature control.

## **Reliability**

- AISI 304 stainless steel worktop, thickness 2 mm
- Recessed hotplates, 3 cm deep
- Hotplate thickness of 15 mm

#### **Performance**

Thermostatic temperature control