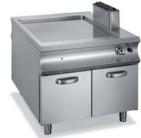

# Solid top

For a traditional cooking, for low-temperature cooking, simmering and keeping warm. Ideal for slow cooking and for different sizes or large pans using.

## **Reliability**

- AISI 304 stainless steel worktop, thickness 2 mm
- Cast iron heating plate, thickness 10 mm

#### **Performance**

• 12 kW cast iron burner with piezo-electric ignition

#### **Ease of use**

- Thermostatic temperature control
- Isothermal zones for differentiated cooking
- Control on one sides
- Pass through oven

Isothermal zones for differentiated cooking

| The <b>DOMINA 1100</b> solid top range comprises one model available on cabinet |
|---------------------------------------------------------------------------------|
| or with pass through gas oven.                                                  |

## **Characteristics of the product range**

The worktop is in 2 mm AISI 304 stainless steel with pressed channel for liquid collection. The cooking plate with a surface area of  $50 \text{ dm}^2$  is in cast iron (10 mm thickness) with a removable central ring and it is powered by a 12 kW cast iron burner, placed under the central ring, with piezo-electric ignition and thermostatic control.

The hotplate surface reaches 500 °C in the center and decreases toward the edges up to approximately 200 °C, ensuring excellent isothermal zones for cooking over an indirect fl ame. **Versions with GN 2/1 "pass through" gas static oven**.