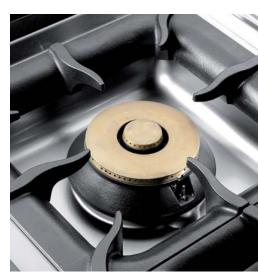

#### **Performance**

- Cast iron removable burners with self-stabilized flame
- Protected pilot flame

## **Characteristics of the product range**

The watertight pressed, 90 mm deep, worktop is in 2 mm AISI 304 stainless steel with drawn edges, it allows an **efficient burning** and prevents liquid overflowing, ensuring **easier cleaning operations**. The removable burners in enameled cast iron and the brass burner caps of 6 kW and 8 kW have double or triple spreader with self-stabilizing flame, **to cook safely and for simpler maintenance**. The pilot flame is protected inside the main burner. The placement of the burners allows use of pans up to 40 cm in diameter. The single cast iron pan support are dishwasher-size. A practical draining hole with plug designed to maintain the hobs clean through the water filling, which acts as an active filter for all the dirty and oily remainders, avoiding long and annoying cleaning operations.