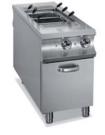

# **Fryers**

To fry vegetables, fish, meat and various dishes in hot oil.

#### Reliability

- AISI 304 stainless steel worktop, thickness 2 mm
- Moulded and continuously welded tanks

#### **Performance**

- High output cast iron burner
- Shut-off in case of overheating

#### **Ease of use**

- Large cold zone
- Large front drainer
- Oil collection tank with stainless steel filter
- Safety thermostat
- Tilting electrical heating elements
- Thermostat
- Control on one sides

The **DOMINA 1100** fryers range comprises models with one or two tanks, with gas or electric heating, with inside burners and electromechanical temperature control, available as freestanding unit.

| MODEL           | External dimensions (cm) | Tank dimensions (cm) | Tank capacity<br>(Lt) | Burners<br>(kW) | Electric elements (kW) | Tot.<br>(kW) | Supply<br>(kW) | Weight<br>(Kg) |  |  |  |
|-----------------|--------------------------|----------------------|-----------------------|-----------------|------------------------|--------------|----------------|----------------|--|--|--|
| ON OPEN CABINET |                          |                      |                       |                 |                        |              |                |                |  |  |  |
| <b>●</b> GF411  | 67.5x110x85              | 30x40x31             | 18                    | 15.2            |                        | 15.2         |                | 120            |  |  |  |
| <b>■</b> GF911  | 112.5x110x85             | 30x40x31             | 18+18                 | 15.2+15.2       |                        | 30.4         |                | 195            |  |  |  |
| ₹ EF411         | 45x110x85                | 30x40x25             | 18                    |                 | 16                     | 16           | 400V/3N/50/60  | 80             |  |  |  |