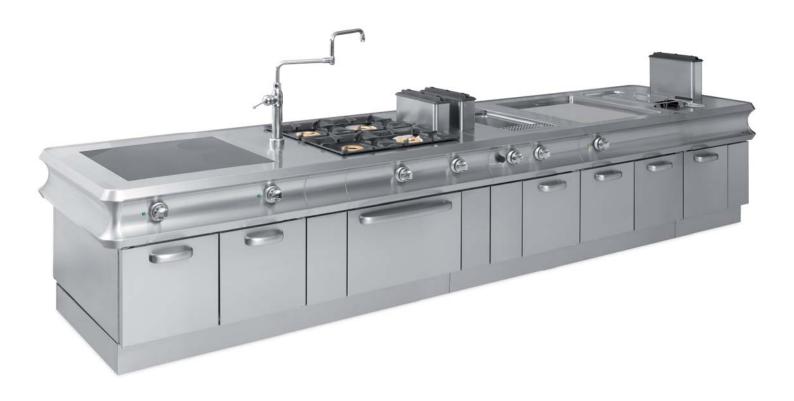

DOMINA 1100

Pass through cooking

# Robust and performing

**DOMINA 1100** is designed and produced to guarantee reliability and high performance over time. Robustness, performances and design are the elements characterizing this line.

The quality of the materials, the reliable technology and the care for details make the **DOMINA 1100** line an investment to last over time:

# **Ergonomic and functional**

- · Workability on both sides with pass-through ovens and cupboards
- Chimney only if necessary
- "Head to head" system for an easy movement of the pans
- Antidrip profile for liquids containment
- Hygienic design and rounded corners for easy cleaning
- Shaped front panel with easy to clean ergonomic profile with built-in knobs

# **Practical and stylish**

**DOMINA 1100** is designed **to be installed centrally** in the kitchen. The modularity of the **DOMINA 1100** line allow excellent use of the available spaces. **DOMINA 1100** has the best space/machine ratio of the category.

## **DOMINA 1100** is designed to allow **operations on both sides**.

The main machines fitted with dual controls ensure high productivity in limited spaces. The pass-through cupboards and oven ensure maximum hygiene and easy cleaning, thanks to rounded corners are pressed tray racks.