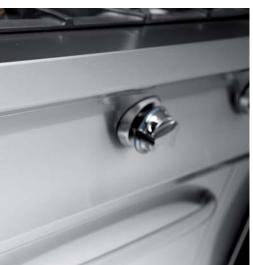

# **Ergonomic and functional**

- · Workability on both sides with pass-through ovens and cupboards
- Chimney only if necessary
- "Head to head" system for an easy movement of the pans
- Antidrip profile for liquids containment
- Hygienic design and rounded corners for easy cleaning
- Shaped front panel with easy to clean ergonomic profile with built-in knobs

Versions with GN 2/1 "pass through" electric static oven.

- 1. New eraonomic knob
- 2. Pass through oven with trays capacity of n. 1 GN 2/1 plus n. 1 GN 1/1